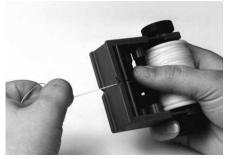

## Installing the spindle on the Beiter Winder:

Beiter

Watch the printed thread indication on the side of the Winder (pic.3). Click in the spindle (pic.4 and 5) only **after** threading the yarn through the rolls. Clicking in the spool, pay attention that the rim-edged knobs are not too tight. While threading the yarn through the slot (pic. 6), wrap it around your fingers twice and pull it once firmly into the slot. If you want to remove the

If you want to remove the yarn, pull it completely out of the eye. Don't try to pull it out of the slot!