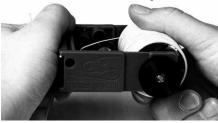

## Installing the spindle on the Beiter Winder:

Beiter

Watch the printed thread indication on the side of the Winder (pic.3). Click in the spindle (pic.4 and 5) only **after** threading the yarn through the rolls. Clicking in the spool, pay attention that the rim-edged knobs are not too tight. While threading the yarn through the slot (pic. 6), wrap it around your fingers twice and pull it once firmly into the slot. If you want to remove the